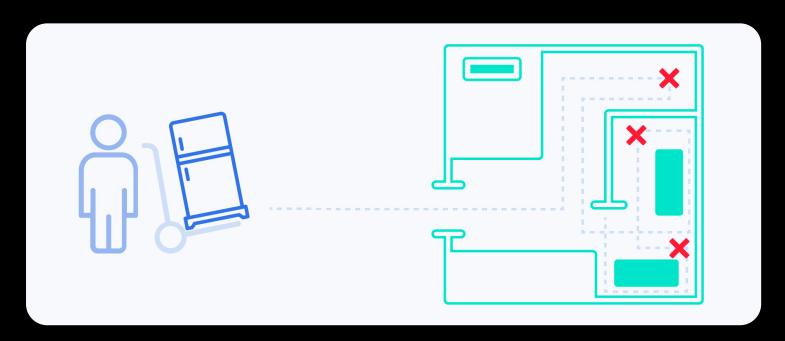

#### Big & Bulky Items are Hard to Move!

Why Make Your Customer Move It themselves?